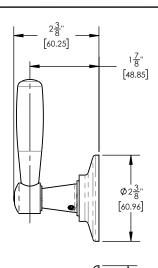

## PRODUCT DIMENSIONS

www. phylrich.com

1261 Logan Avenue, Costa Mesa, California 92626.

Phone: 714.361.4800 Fax: 714.617.3120

CODES & STANDARDS

Finish Warranty: See catalog for further information.