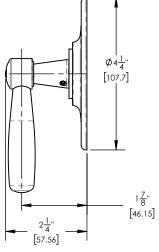

## PRODUCT DIMENSIONS

www. phylrich.com

1261 Logan Avenue, Costa Mesa, California 92626.

Phone: 714.361.4800 Fax: 714.617.3120

CODES & STANDARDS

Finish Warranty: See catalog for further information.